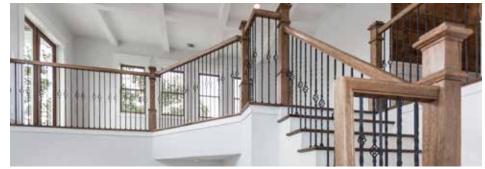

Hand-crafted wrap-around straircase leads to bright and cozy family room featuring crowned ceilings.

Spa-like master bath: marble floors, countertops and crome fixtures with easy access to walk-in closets.