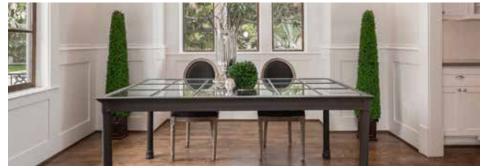

Large master suite beautifully natural-lit.

Gorgeous handcrafted mantle with stone-framed gas fireplace as main accents in spacious living room.

Stylish dinning room surrounded by hand-crafted wood paneling, large windows and oak flooring.