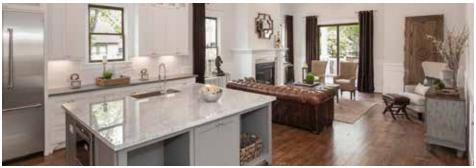

Spacious kitchen with Carrara marble countertops and stainless steel Thermador® appliances.

Large master suite beautifully natural-lit.

Gorgeous handcrafted mantle with stone-framed gas fireplace as main accents in spacious living room.

Stylish dinning room surrounded by hand-crafted wood paneling, large windows and oak flooring.