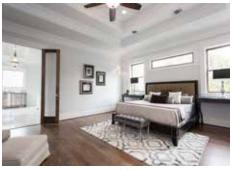

Large master suite beautifully natural-lit.

Gorgeous handcrafted mantle with stone-framed gas fireplace as main accents in spacious living room.

Stylish dinning room surrounded by hand-crafted wood paneling, large windows and oak flooring.