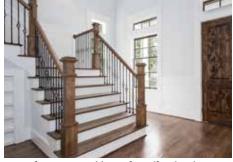

Hand-crafted wrap-around straircase leads to bright and cozy family room featuring crowned ceilings.

Spa-like master bath: marble floors, countertops and crome fixtures with easy access to walk-in closets.