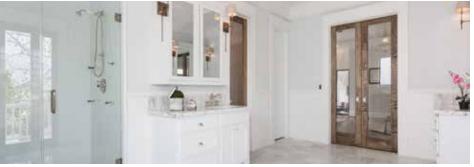

Hand-crafted wrap-around straircase leads to bright and cozy family room featuring crowned ceilings.

Spa-like master bath: marble floors, countertops and crome fixtures with easy access to walk-in closets.