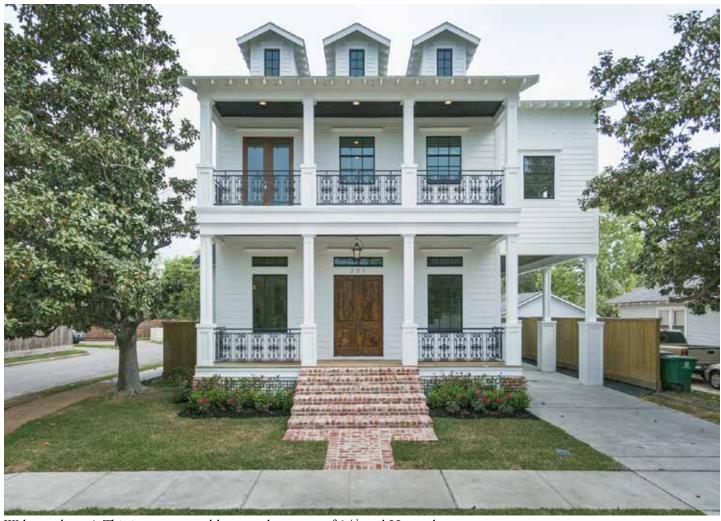

## 201 E 24th St.

Gorgeous 2-story 4 bedroom 3.5 bathroom Craftsman-Home with New Orleans inspirational details.

This dwell is sitting on a great corner lot in the heart of Houston Heights, close to the shops and restaurants on 19<sup>th</sup> Street.

The property features high-end fixtures and handcrafted work throughout, including oak flooring, custom windows, marble countertops plus Thermador<sup>®</sup> appliance package, Restoration Hardware fixtures and 12ft/10ft height ceilings.

## PROJECT BUNGALOWS

Sergio Pejoves Prime Texas Properties sprealestate1@gmail.com (713) 715-9165

Welcome home! This is your new address on the corner of  $24^{th}$  and Harvard.

Large foyer crowned by 12ft. coffered ceilings.