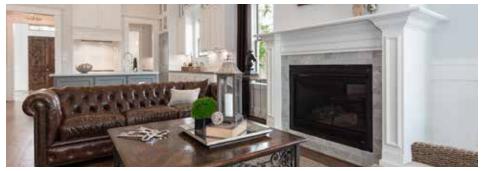

Large master suite beautifully natural-lit.

Gorgeous handcrafted mantle with stone-framed gas fireplace as main accents in spacious living room.

Stylish dinning room surrounded by hand-crafted wood paneling, large windows and oak flooring.